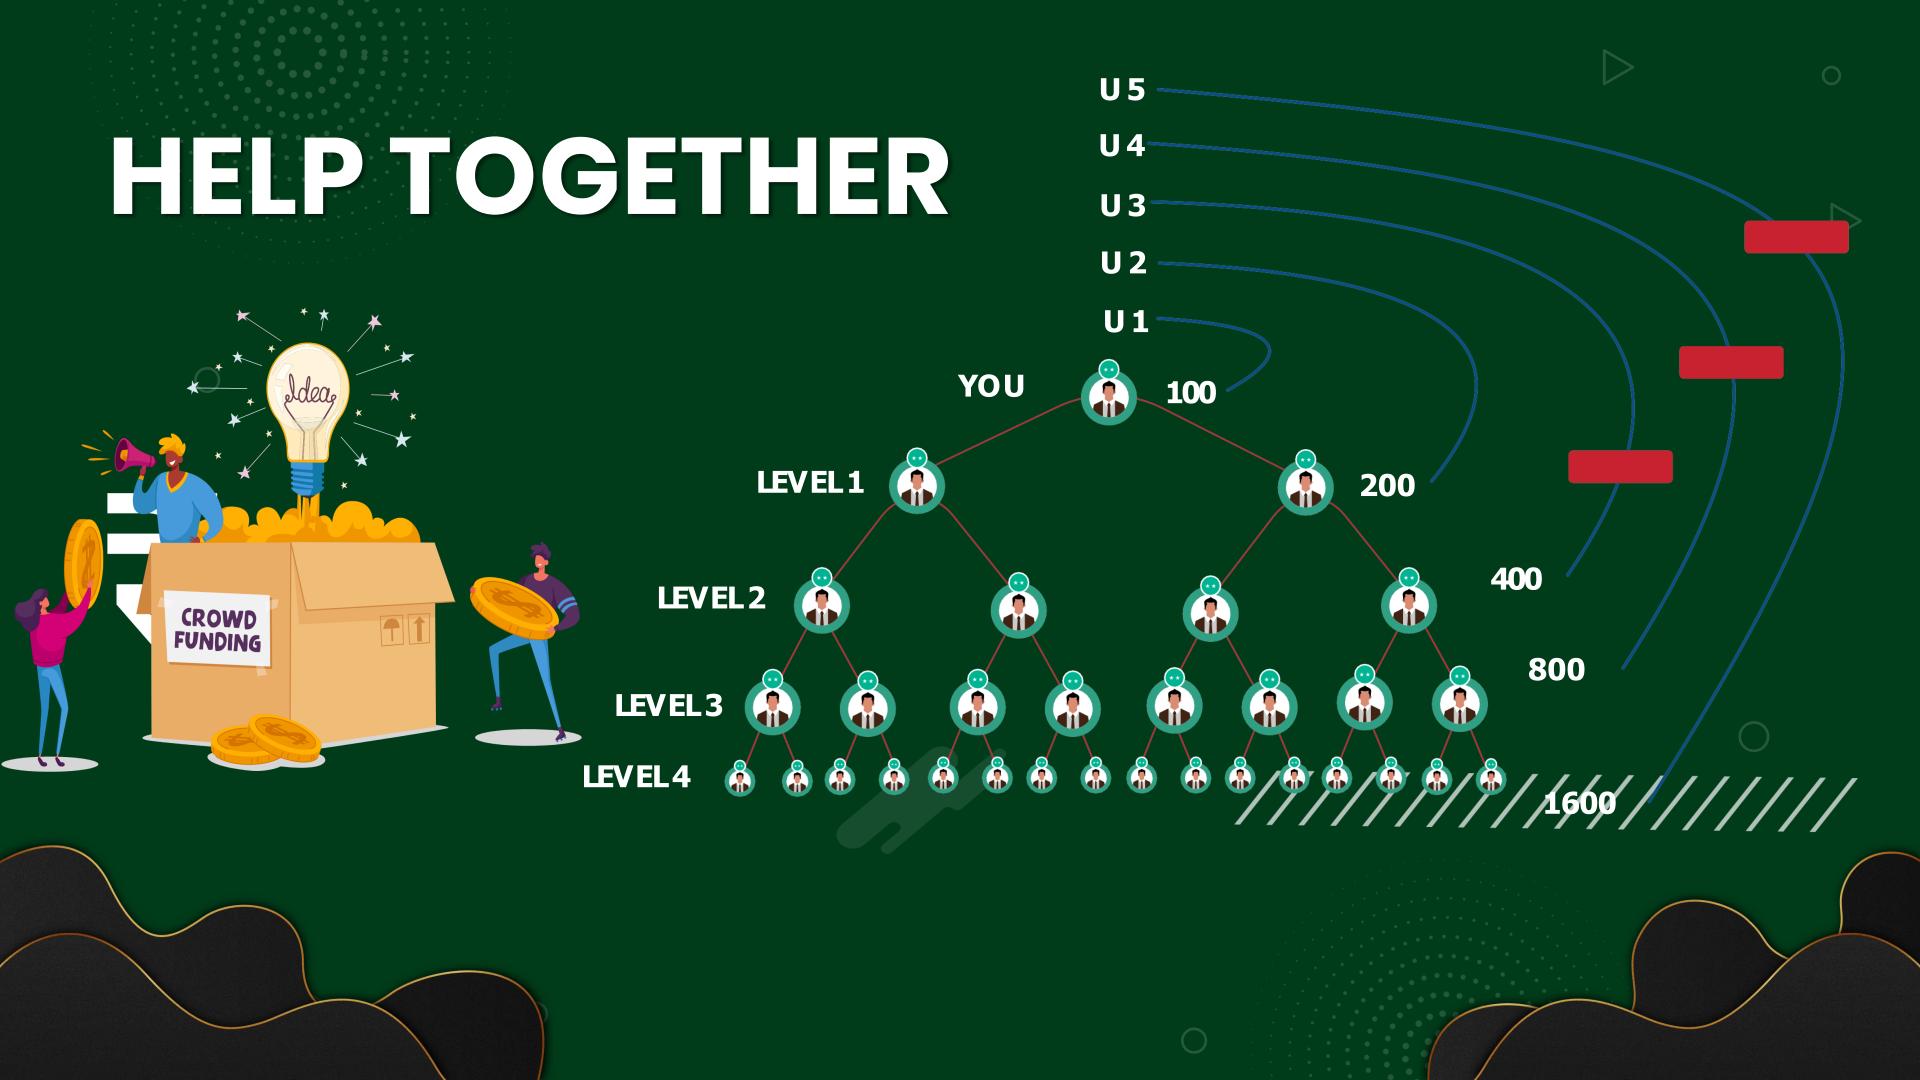

## You Can Refer Unlimited Member, For Each Successful Referral You Get ₹100

| S.No. | Rank       | Amount              |  |
|-------|------------|---------------------|--|
| 01    | Silver     | Rs. 110/-           |  |
| 02    | Gold       | <b>Rs. 200/-</b>    |  |
| 03    | Diamond    | Rs. 400/-           |  |
| 04    | Platinum   | Rs. 800/-           |  |
| 05    | Ruby       | Rs. 1600/-          |  |
| 06    | Emerald    | Rs. 3200/-          |  |
| 07    | Sapphire   | Rs. 6400/-          |  |
| 08    | Black Opel | <b>Rs. 12,800/-</b> |  |

### Level Income

| S.No.           | Team | Helping Amount | <b>Total Amount</b> | Help        | Profit      |
|-----------------|------|----------------|---------------------|-------------|-------------|
| 01              | 2    | 100            | 200                 | 200         | 0           |
| 02              | 4    | 200            | 800                 | 400         | 400/-       |
| 03              | 8    | 400            | 3200                | 800         | 2400/-      |
| 04              | 16   | 800            | 12,800              | 1600        | 11,200/-    |
| 05              | 32   | 1600           | 51,200              | 3200        | 48,000/-    |
| 06              | 64   | 3200           | 2,04,800            | 6400        | 1,98,400/-  |
| 07              | 128  | 6400           | 8,19,200            | 12,800      | 8,06,400/-  |
| 08              | 256  | 12,800         | 32,76,800           |             | 32,76,800/- |
| Total Income :- |      |                |                     | 43,43,600/- |             |